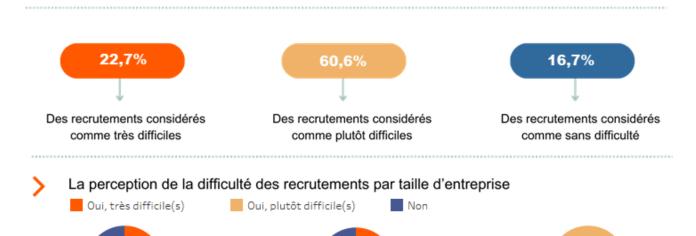

#### LES DIFFICULTES DE RECRUTEMENT

100,0%

Plus de 50 salairiés

(\*)Recrutements perçus comme très difficiles et plutôt difficiles

Moins de 11 salariés

De 11 à 49 salariés