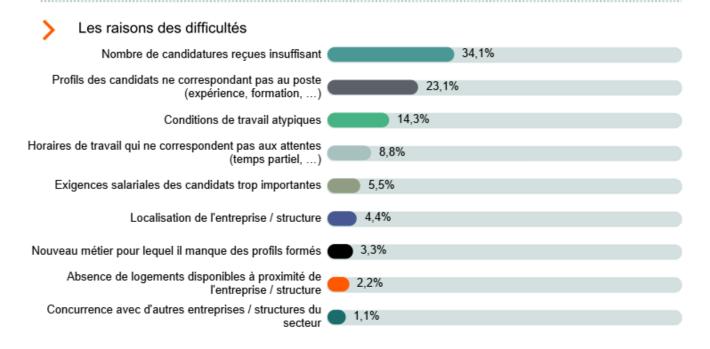

#### LES DIFFICULTES DE RECRUTEMENT

100,0%

Plus de 50 salairiés

(\*)Recrutements perçus comme très difficiles et plutôt difficiles

Moins de 11 salariés

De 11 à 49 salariés