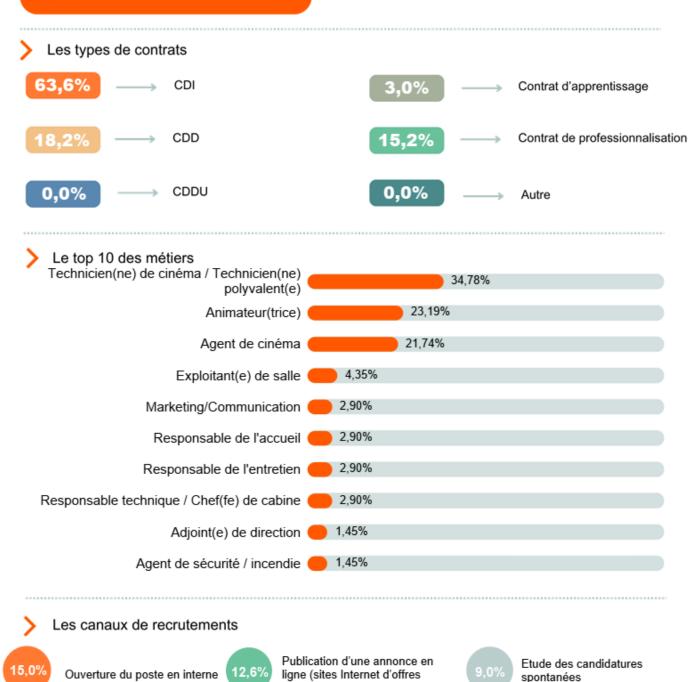

#### LES PROJETS DE RECRUTEMENT

Publication d'une annonce sur les réseaux sociaux professionnels

Les intermédiaires de l'emploi (Pôle emploi, Mission Locale, Cap emploi...)

Réseau / outils mis en place par la branche professionnelle (bourse des emplois, ...)