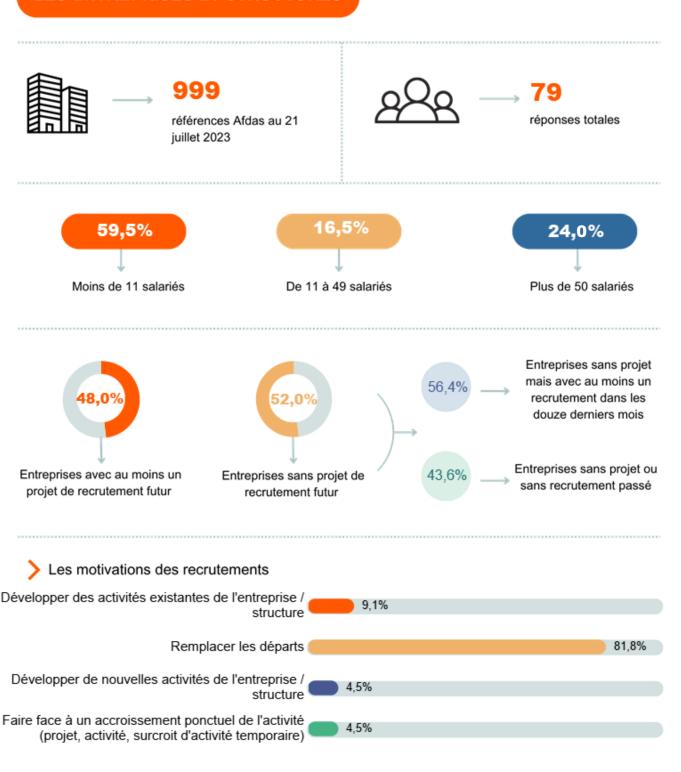

# Enquête annuelle des besoins en métiers et compétences

#### LES ENTREPRISES ET STRUCTURES



## Enquête annuelle des besoins en métiers et compétences

#### LES PROJETS DE RECRUTEMENT





Publication d'une annonce sur les réseaux sociaux professionnels

Les intermédiaires de l'emploi (Pôle emploi, Mission Locale, Cap emploi...)

Réseau / outils mis en place par la branche professionnelle (bourse des emplois, ...)

# Enquête annuelle des besoins en métiers et compétences

#### LES DIFFICULTES DE RECRUTEMENT



100,0%

Plus de 50 salairiés

(\*)Recrutements perçus comme très difficiles et plutôt difficiles

Moins de 11 salariés



De 11 à 49 salariés

## Enquête annuelle des besoins en métiers et compétences

#### LES BESOINS DES ENTREPRISES ET STRUCTURES

#### Les besoins en compétences



Compétences techniques "cœur de métier"



Compétences liées à la maîtrise des outils et à