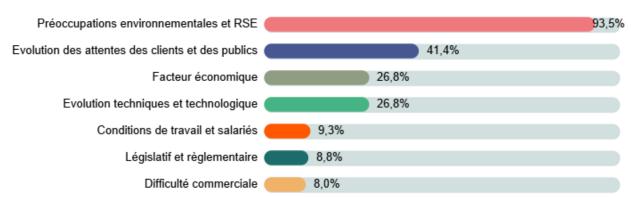

#### Les facteurs d'évolution de l'activité

Cette mission a été réalisée dans le cadre de l'EDEC Culture, Création, Communication, Sport et Tourisme. Nous tenons tout particulièrement à remercier les partenaires sociaux des branches professionnelles pour leur participation à la conception et diffusion de l'enquête auprès des entreprises et structures des secteurs de la culture, des industries créatives, des médias, de la communication, des télécommunications, du sport, du tourisme, des loisirs et du divertissement.