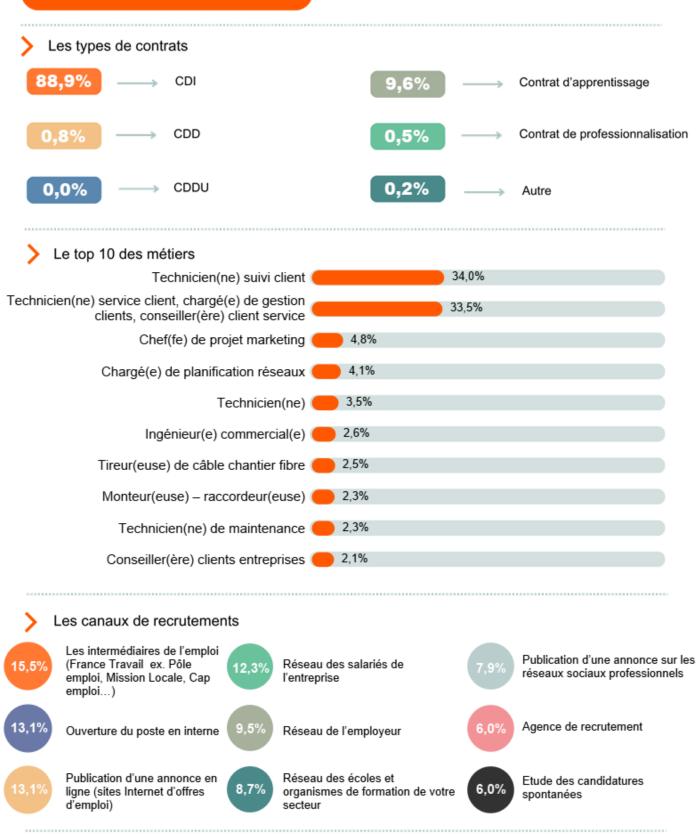

### LES PROJETS DE RECRUTEMENT

**AFDAS** Enquête annuelle des besoins en métiers et compétences (données 2024)

# > Télécom Enquête annuelle des besoins en métiers et compétences