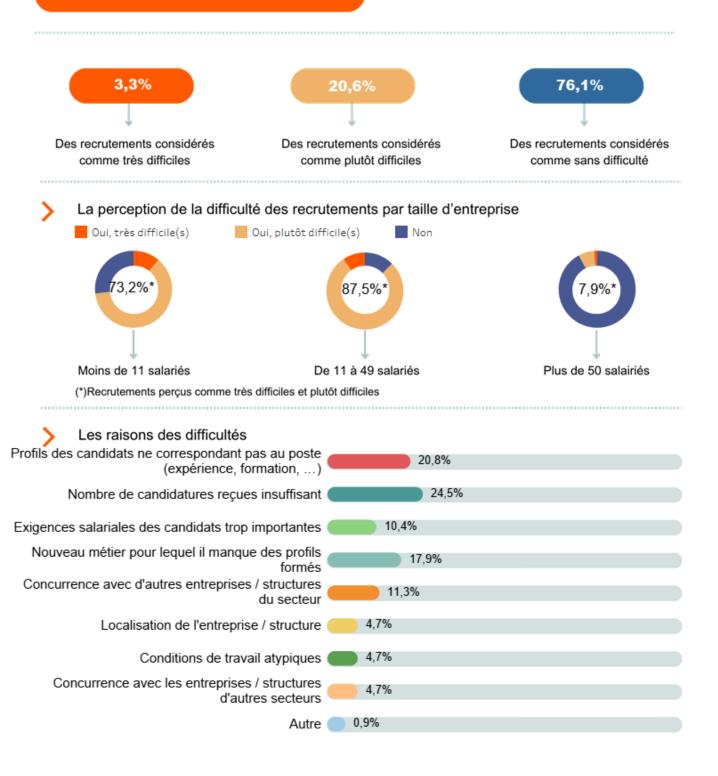

### LES DIFFICULTES DE RECRUTEMENT

# > Télécom Enquête annuelle des besoins en métiers et compétences